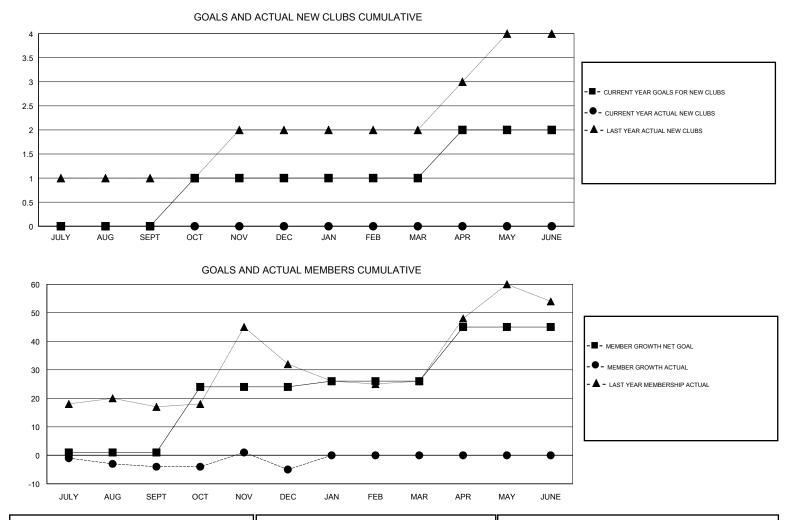

## GMT CA

| Clubs<br>RESULTS FOR 2018-2019 |   |   |   | Members<br>RESULTS FOR 2018-2019 |    |    |    |
|--------------------------------|---|---|---|----------------------------------|----|----|----|
|                                |   |   |   |                                  |    |    |    |
| JULY/AUG/SEPT                  | 0 | 0 | 0 | JULY/AUG/SEPT                    | 1  | 1  | 5  |
| OCT/NOV/DEC                    | 1 | 0 | 0 | OCT/NOV/DEC                      | 23 | 11 | 11 |
| JAN/FEB/MAR                    | 0 | 0 | 0 | JAN/FEB/MAR                      | 2  | 0  | 0  |
| APR/MAY/JUNE                   | 1 | 0 | 0 | APR/MAY/JUNE                     | 19 | 0  | 0  |